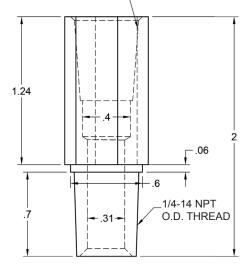

The 10AS is a 1/4" NPT connector built to accept any 1/4" NPT vent or fitting.

Made from solid stainless steel and neoprene rubber, this device is designed to allow for your system to stay pressurized while you change the vent or fitting.

Install this item to your pipe and install the vent or fitting to the female end of this device.

| MATERIAL | PRESSURE | HEIGHT | HEX WIDTH | DIAMETER /<br>THREAD |
|----------|----------|--------|-----------|----------------------|
| 304 SS   | 150PSI   | 1.074  | .500      | 1/4" NPT             |