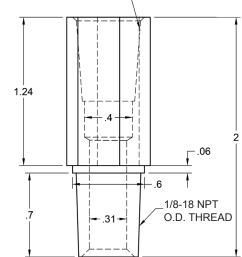

## **AUTOMATIC SHUTOFF CONNECTION**

The 9AS is a 1/8" NPT connector built to accept any 1/8" NPT vent or fitting.

Made from solid stainless steel and neoprene rubber, this device is designed to allow for your system to stay pressurized while you change the vent or fitting.

Install this item to your pipe and install the vent or fitting to the female end of this device.

| MATERIAL | PRESSURE | HEIGHT | HEX WIDTH | DIAMETER /<br>THREAD |
|----------|----------|--------|-----------|----------------------|
| 304 SS   | 75PSI    | 1.95   | .675      | 1/8" NPT             |