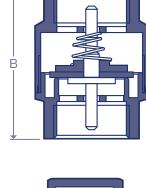

### **CHECK VALVE SPECS**

| PRODUCT<br>NUMBER | MOUNT                  | CONNECTION    | DIMEN<br>A | ISIONS<br>B | THREAD SIZE | MATERIAL    |
|-------------------|------------------------|---------------|------------|-------------|-------------|-------------|
| CV12SPRING        | Vertical or Horizontal | 1/2" Female   | 1/2"       | 2 1/8"      | 1/2" NPT    | Solid Brass |
| CV34SPRING        | Vertical or Horizontal | 3/4" Female   | 3/4"       | 2 1/2"      | 3/4" NPT    | Solid Brass |
| CV1SPRING         | Vertical or Horizontal | 1" Female     | 1"         | 3 1/8"      | 1" NPT      | Solid Brass |
| CV125SPRING       | Vertical or Horizontal | 1 1/4" Female | 1 1/4"     | 3 3/4"      | 1 1/4" NPT  | Solid Brass |
| CV150SPRING       | Vertical or Horizontal | 1 1/2" Female | 1 1/2"     | 4"          | 1 1/2" NPT  | Solid Brass |
| CV2SPRING         | Vertical or Horizontal | 2" Female     | 2"         | 4 1/2"      | 2" NPT      | Solid Brass |
| CV12GATED         | Horizontal             | 1/2" Female   | 1/2"       | 1 3/4"      | 1/2" NPT    | Solid Brass |
| CV34GATED         | Horizontal             | 3/4" Female   | 3/4"       | 2 1/4"      | 3/4" NPT    | Solid Brass |
| CV1GATED          | Horizontal             | 1" Female     | 1"         | 2 1/2"      | 1" NPT      | Solid Brass |
| CV125GATED        | Horizontal             | 1 1/4" Female | 1 1/4"     | 2 3/4"      | 1 1/4" NPT  | Solid Brass |
| CV150GATED        | Horizontal             | 1 1/2" Female | 1 1/2"     | 3 1/4"      | 1 1/2" NPT  | Solid Brass |
| CV2GATED          | Horizontal             | 2" Female     | 2"         | 3 3/4"      | 2" NPT      | Solid Brass |