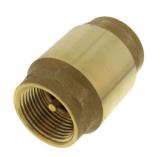

#### **Spring Check Valve**

- Features: Conical lead-free check for full fluid flow
- PTFE seat
- Install in horizontal or vertical position with vertical flow
- Low pressure drop equivalent to a swing check
- Stainless steel guide, rod and spring
- Silent operation
- Threaded ends (NPT)
- Up to 200 PSI

**Spring Check Valve** 

**Swing Check Valve** 