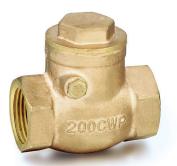

#### **Swing (Gated) Check Valve**

- Lead free brass for commercial, industrial or residential use
- PTFE seat
- Install in ONLY the horizontal position
- Female NPT threaded connections
- Up to 200 PSI

**Spring Check Valve** 

**Swing Check Valve** 