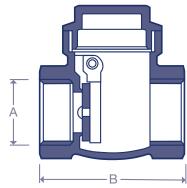

### **CHECK VALVE SPECS**

| PRODUCT<br>NUMBER | MOUNT                  | CONNECTION    | DIMEN<br>A | ISIONS<br>B | THREAD SIZE | MATERIAL    |
|-------------------|------------------------|---------------|------------|-------------|-------------|-------------|
| CV12SPRING        | Vertical or Horizontal | 1/2" Female   | 1/2"       | 2 1/8"      | 1/2" NPT    | Solid Brass |
| CV34SPRING        | Vertical or Horizontal | 3/4" Female   | 3/4"       | 2 1/2"      | 3/4" NPT    | Solid Brass |
| CV1SPRING         | Vertical or Horizontal | 1" Female     | 1"         | 3 1/8"      | 1" NPT      | Solid Brass |
| CV125SPRING       | Vertical or Horizontal | 1 1/4" Female | 1 1/4"     | 3 3/4"      | 1 1/4" NPT  | Solid Brass |
| CV150SPRING       | Vertical or Horizontal | 1 1/2" Female | 1 1/2"     | 4"          | 1 1/2" NPT  | Solid Brass |
| CV2SPRING         | Vertical or Horizontal | 2" Female     | 2"         | 4 1/2"      | 2" NPT      | Solid Brass |
| CV12GATED         | Horizontal             | 1/2" Female   | 1/2"       | 1 3/4"      | 1/2" NPT    | Solid Brass |
| CV34GATED         | Horizontal             | 3/4" Female   | 3/4"       | 2 1/4"      | 3/4" NPT    | Solid Brass |
| CV1GATED          | Horizontal             | 1" Female     | 1"         | 2 1/2"      | 1" NPT      | Solid Brass |
| CV125GATED        | Horizontal             | 1 1/4" Female | 1 1/4"     | 2 3/4"      | 1 1/4" NPT  | Solid Brass |
| CV150GATED        | Horizontal             | 1 1/2" Female | 1 1/2"     | 3 1/4"      | 1 1/2" NPT  | Solid Brass |
| CV2GATED          | Horizontal             | 2" Female     | 2"         | 3 3/4"      | 2" NPT      | Solid Brass |